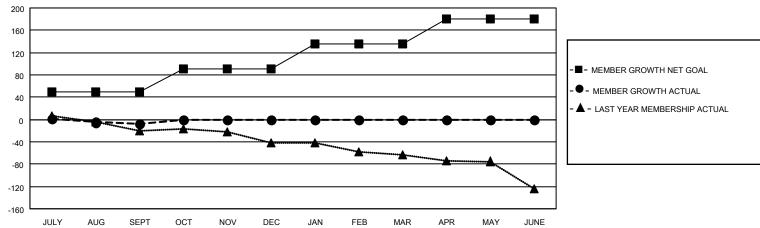

## **GMT MONTHLY MEMBERSHIP PROGRESS REPORT**

Results as of: 9/30/2024

Multiple District 7

**LOCATION: ARKANSAS** 

GMT: OPEN

| GMT: OPEN     |               |             |               |                       |                        |                         | GMT CA 1                                           |  |  |
|---------------|---------------|-------------|---------------|-----------------------|------------------------|-------------------------|----------------------------------------------------|--|--|
| Clubs         |               |             |               | Members               |                        |                         |                                                    |  |  |
|               | RESULTS FOR   | R 2024-2025 |               | RESULTS FOR 2024-2025 |                        |                         |                                                    |  |  |
| QUARTER       | NEW CLUB GOAL | NEW CLUBS   | DROPPED CLUBS | QUARTER MEM           | BER GROWTH NET<br>GOAL | MEMBER GROWTH<br>ACTUAL | DROPPED<br>MEMBERS ACTUAL<br>(including transfers) |  |  |
| JULY/AUG/SEPT | 1             | 0           | 0             | JULY/AUG/SEPT         | 50                     | 57                      | 59                                                 |  |  |
| OCT/NOV/DEC   | 1             | 0           | 0             | OCT/NOV/DEC           | 40                     | 0                       | 0                                                  |  |  |
| JAN/FEB/MAR   | 3             | 0           | 0             | JAN/FEB/MAR           | 45                     | 0                       | 0                                                  |  |  |
| APR/MAY/JUNE  | 1             | 0           | 0             | APR/MAY/JUNE          | 45                     | 0                       | 0                                                  |  |  |

## GOALS AND ACTUAL MEMBERS CUMULATIVE

| DROPPED CLUBS: 0 |    | 23 CLUBS OF 94 ADDED 1 OR MORE<br>NEW MEMBERS | GENDER DISTRIBUTION  MALE 1,210 (60.17%) |              |   |
|------------------|----|-----------------------------------------------|------------------------------------------|--------------|---|
| DROPPED MEMBERS  |    |                                               | FEMALE                                   | 801 (39.83%) |   |
| DECEASED         | 4  | CLICK HERE FOR CUMULATIVE                     | TOTAL FAMILY UNIT MEMBERS                |              | 0 |
| CLUB CANCELLED   | 0  | MEMBERSHIP DATA                               | FAMILY MEMBERS PAYING HALF DUES          |              | 0 |
| OTHER            | 55 |                                               |                                          |              | 0 |
| TOTAL            | 59 |                                               | 1000                                     |              |   |