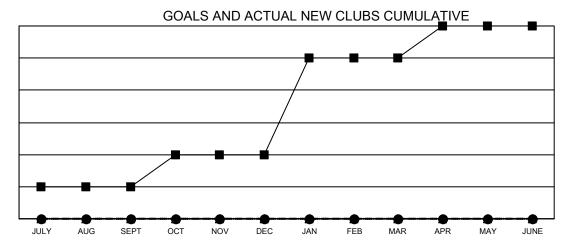

## **GMT MONTHLY MEMBERSHIP PROGRESS REPORT**

Results as of: 9/30/2024

Multiple District 7

**LOCATION: ARKANSAS** 

GMT: OPEN

| GMT: OPEN     |               |             |               |                       |                        |                         | GMT CA 1                                           |  |  |
|---------------|---------------|-------------|---------------|-----------------------|------------------------|-------------------------|----------------------------------------------------|--|--|
| Clubs         |               |             |               | Members               |                        |                         |                                                    |  |  |
|               | RESULTS FOR   | R 2024-2025 |               | RESULTS FOR 2024-2025 |                        |                         |                                                    |  |  |
| QUARTER       | NEW CLUB GOAL | NEW CLUBS   | DROPPED CLUBS | QUARTER MEM           | BER GROWTH NET<br>GOAL | MEMBER GROWTH<br>ACTUAL | DROPPED<br>MEMBERS ACTUAL<br>(including transfers) |  |  |
| JULY/AUG/SEPT | 1             | 0           | 0             | JULY/AUG/SEPT         | 50                     | 57                      | 59                                                 |  |  |
| OCT/NOV/DEC   | 1             | 0           | 0             | OCT/NOV/DEC           | 40                     | 0                       | 0                                                  |  |  |
| JAN/FEB/MAR   | 3             | 0           | 0             | JAN/FEB/MAR           | 45                     | 0                       | 0                                                  |  |  |
| APR/MAY/JUNE  | 1             | 0           | 0             | APR/MAY/JUNE          | 45                     | 0                       | 0                                                  |  |  |

- ● CURRENT YEAR ACTUAL NEW CLUBS
- ▲ LAST YEAR ACTUAL NEW CLUBS